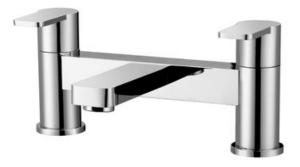

## **Tonique Double-Lever Bath Tap Tonique Double-Lever Bath Tap Faucets**

N/A

| Code       | Name                          |
|------------|-------------------------------|
| RAKTON3004 | Tonique Double-Lever Bath Tap |

Dimensions: All dimensions in mm tolerance ±5% for below 200mm and ±3% for above 200mm.