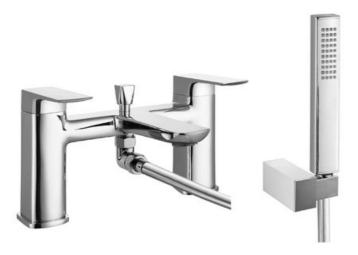

## Summit Bath Shower mixer inc shower head and hose Summit Bath Shower mixer inc shower head and hose Faucets

N/A

| Code       | Name                                              |
|------------|---------------------------------------------------|
| RAKSUM3005 | Summit Bath Shower mixer inc shower head and hose |