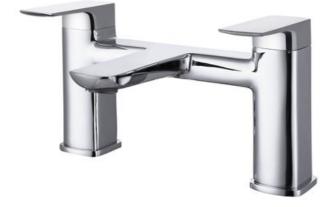

## Summit Bath Filler Summit Bath Filler Faucets

N/A

## **Technical specifications**

| Dimensions:       | None               |
|-------------------|--------------------|
| Weight:           | 2.49 Kg            |
| Color:            | Chrome             |
| Chrome thickness: | 0.30               |
| Cartridge:        | Yes                |
| Tail:             | NA                 |
| Pressure:         | 3.00               |
| Code              | Name               |
| RAKSUM3004        | Summit Bath Filler |