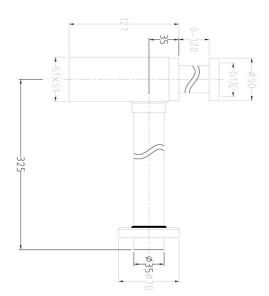

| Code       | Name               |
|------------|--------------------|
| RAKSBTP001 | Square Bottle Trap |

Dimensions: All dimensions in mm tolerance ±5% for below 200mm and ±3% for above 200mm.

Note: Due to a continuing development programme to improve design and performance, the manufacturer reserves all rights to vary specifications without prior information.