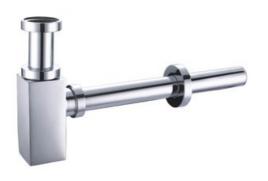

## **Square Bottle Trap**

## **Square Bottle Trap Faucets**

| Code       | Name               |
|------------|--------------------|
| RAKSBTP001 | Square Bottle Trap |

Dimensions: All dimensions in mm tolerance ±5% for below 200mm and ±3% for above 200mm.

Note: Due to a continuing development programme to improve design and performance, the manufacturer reserves all rights to vary specifications without prior information.