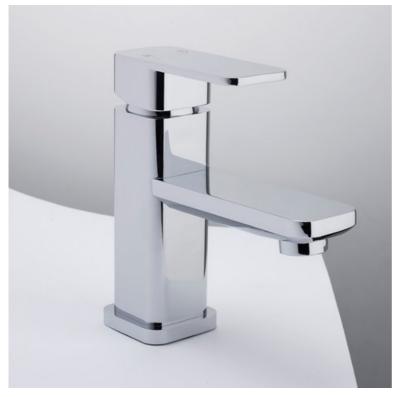

## Resort Mono Basin Tap Resort Mono Basin Tap Faucets

N/A

| Code      | Name                  |
|-----------|-----------------------|
| RAK710111 | Resort Mono Basin Tap |

Dimensions: All dimensions in mm tolerance ±5% for below 200mm and ±3% for above 200mm.