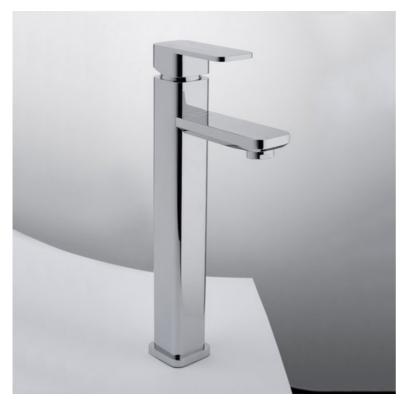

## **Resort High Rise Mono Basin Tap** Resort High Rise Mono Basin Tap Faucets

N/A

## **Technical specifications**

| Dimensions:      |                                 | None    |
|------------------|---------------------------------|---------|
| Weight:          |                                 | 2.00 Kg |
| Color:           |                                 | Chrome  |
| Chrome thickness | :                               | 0.30    |
| Cartridge:       |                                 | Yes     |
| Tail:            |                                 | NA      |
| Pressure:        |                                 | 3.00    |
| Code             | Name                            |         |
| RAK71021         | Resort High Rise Mono Basin Tap |         |