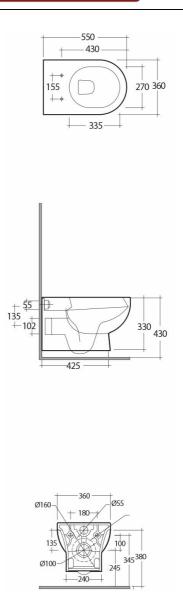

## **Technical specifications**

| Dimensions:         | 550 x 360 mm |
|---------------------|--------------|
| Weight:             | 25 Kg        |
| Color:              | Alpine White |
| Trap type:          | P Trap       |
| Trapway type:       | Concealed    |
| Seat cover options: | ABS & Urea   |
| Bowl shape:         | Oval         |
| Soft close:         | yes          |
| Dual flush:         | yes          |
| Suites:             |              |

TQ13AWHA TONIQUE WATER CLOSET RIMLESS WALL HUNG W/HIDDEN FIXATIONS 55CM

Dimensions: All dimensions in mm tolerance  $\pm 5\%$  for below 200mm and  $\pm 3\%$  for above 200mm. Note: Due to a continuing development programme to improve design and performance, the manufacturer reserves all rights to vary specifications without prior information. Please note accessories are for photographic use only.