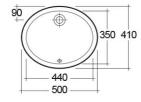

## **Technical specifications**

| Code            | Name |              |
|-----------------|------|--------------|
| Overflow hole:  |      | yes          |
| Shape of basin: |      | Oval         |
| Color:          |      | Alpine White |
| Weight:         |      | 7 Kg         |
| Dimensions:     |      | 500 x 410 mm |

OC69AWHA ROSA WASH BASIN 50CM

Dimensions: All dimensions in mm tolerance ±5% for below 200mm and ±3% for above 200mm. Note: Due to a continuing development programme to improve design and performance, the manufacturer reserves all rights to vary specifications without prior information. Please note accessories are for photographic use only.