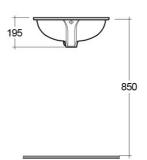

## **Technical specifications**

| Code            | Name |              |
|-----------------|------|--------------|
| Overflow hole:  |      | yes          |
| Shape of basin: |      | Oval         |
| Color:          |      | Alpine White |
| Weight:         |      | 7 Kg         |
| Dimensions:     |      | 500 x 410 mm |

OC69AWHA ROSA WASH BASIN 50CM

Dimensions: All dimensions in mm tolerance ±5% for below 200mm and ±3% for above 200mm. Note: Due to a continuing development programme to improve design and performance, the manufacturer reserves all rights to vary specifications without prior information. Please note accessories are for photographic use only.