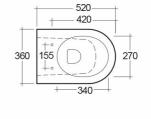

## **Technical specifications**

| Dimensions:              | 520 x 360 mm |
|--------------------------|--------------|
| Weight:                  | 23 Kg        |
| Color:                   | Alpine White |
| Trap type:               | P Trap       |
| Trapway type:            | Concealed    |
| Seat cover options:      | Urea         |
| Bowl shape:              | Round        |
| Soft close:              | yes          |
| Quick remove seat cover: | yes          |
| Dual flush:              | yes          |
| Suites:                  |              |

## Code Name

RST23AWHA RESORT WATER CLOSET RIMLESS WALL HUNG W/HIDDEN FIXATION 52CM

Dimensions: All dimensions in mm tolerance ±5% for below 200mm and ±3% for above 200mm.

Note: Due to a continuing development programme to improve design and performance, the manufacturer reserves all rights to vary specifications without prior information.