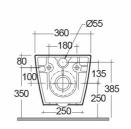

## **Technical specifications**

| Dimensions:              | 520 x 360 mm |
|--------------------------|--------------|
| Weight:                  | 23 Kg        |
| Color:                   | Alpine White |
| Trap type:               | P Trap       |
| Trapway type:            | Concealed    |
| Seat cover options:      | Urea         |
| Bowl shape:              | Round        |
| Soft close:              | yes          |
| Quick remove seat cover: | yes          |
| Dual flush:              | yes          |
| Suites:                  |              |

## Code Name

RST23AWHA RESORT WATER CLOSET RIMLESS WALL HUNG W/HIDDEN FIXATION 52CM

Dimensions: All dimensions in mm tolerance ±5% for below 200mm and ±3% for above 200mm.

Note: Due to a continuing development programme to improve design and performance, the manufacturer reserves all rights to vary specifications without prior information.