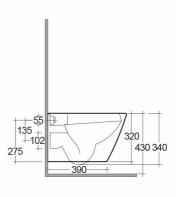

## **Technical specifications**

| Dimensions:              | 520 x 360 mm |
|--------------------------|--------------|
| Weight:                  | 23 Kg        |
| Color:                   | Alpine White |
| Trap type:               | P Trap       |
| Trapway type:            | Concealed    |
| Seat cover options:      | Urea         |
| Bowl shape:              | Round        |
| Soft close:              | yes          |
| Quick remove seat cover: | yes          |
| Dual flush:              | yes          |
| Suites:                  |              |

## Code Name

RST23AWHA RESORT WATER CLOSET RIMLESS WALL HUNG W/HIDDEN FIXATION 52CM

Dimensions: All dimensions in mm tolerance ±5% for below 200mm and ±3% for above 200mm.

Note: Due to a continuing development programme to improve design and performance, the manufacturer reserves all rights to vary specifications without prior information.