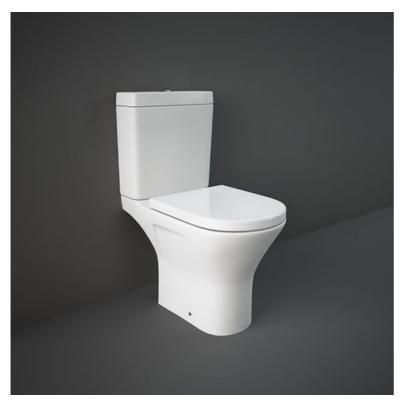

## **RAK-RESORT**

## **Close Coupled | Water Closet**

## **Technical specifications**

| Dimensions:              | 600 x 360 mm |
|--------------------------|--------------|
| Weight:                  | 34 Kg        |
| Color:                   | Alpine White |
| Trap type:               | P Trap       |
| Trapway type:            | Concealed    |
| Seat cover options:      | Urea         |
| Bowl shape:              | Oval         |
| Soft close:              | yes          |
| Quick remove seat cover: | yes          |
| Dual flush:              | yes          |
| Suites:                  |              |