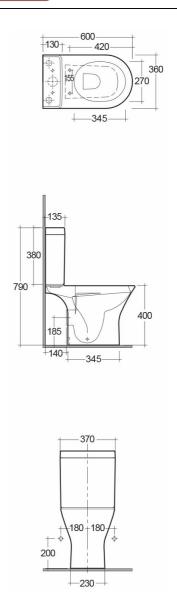

## **Technical specifications**

| Dimensions:              | 600 x 360 mm |
|--------------------------|--------------|
| Weight:                  | 34 Kg        |
| Color:                   | Alpine White |
| Trap type:               | P Trap       |
| Trapway type:            | Concealed    |
| Seat cover options:      | Urea         |
| Bowl shape:              | Oval         |
| Soft close:              | yes          |
| Quick remove seat cover: | yes          |
| Dual flush:              | yes          |
| Suites:                  |              |

## Code Name

RST18AWHA RESORT WATER CLOSET RIMLESS CLOSE COUPLED BACK OPEN P-TRAP 60CM

RST10AWHA RESORT WATER CLOSET TANK

Dimensions: All dimensions in mm tolerance ±5% for below 200mm and ±3% for above 200mm.