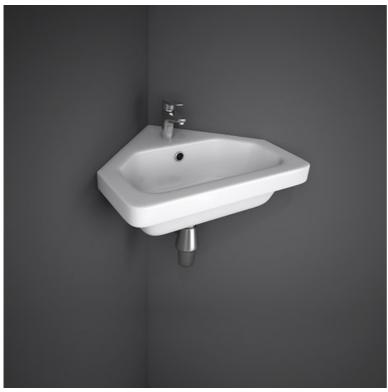

## **RAK-RESORT**

## Wash basin | Cloakroom

## Technical specifications

| Dimensions:     | 450 x 400 mm      |
|-----------------|-------------------|
| Weight:         | 9 Kg              |
| Color:          | Alpine White      |
| Shape of basin: | Rounded Rectangle |
| Overflow hole:  | yes               |
| Suites:         |                   |