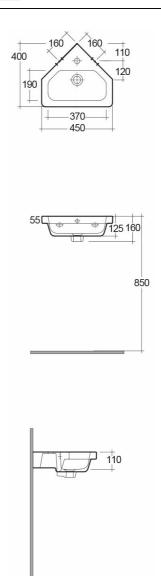

## Technical specifications

| Dimensions:     | 450 x 400 mm      |
|-----------------|-------------------|
| Weight:         | 9 Kg              |
| Color:          | Alpine White      |
| Shape of basin: | Rounded Rectangle |
| Overflow hole:  | yes               |
| Suites:         |                   |

| Code        | Name                          |
|-------------|-------------------------------|
| RST2601AWHA | RESORT WASH BASIN CORNER 45CM |

Dimensions: All dimensions in mm tolerance ±5% for below 200mm and ±3% for above 200mm.