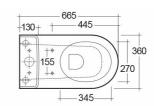

## **Technical specifications**

| Dimensions:              | 665 x 360 mm    |
|--------------------------|-----------------|
| Weight:                  | 44 Kg           |
| Color:                   | Alpine White    |
| Trap type:               | P Trap & S Trap |
| Trapway type:            | Concealed       |
| Seat cover options:      | Urea            |
| Bowl shape:              | Oval            |
| Soft close:              | yes             |
| Quick remove seat cover: | yes             |
| Dual flush:              | yes             |
| Suites:                  |                 |
|                          |                 |

## Code Name

RST16AWHA RESORT WATER CLOSET RIMLESS COMFORT HEIGHT 45CM CLOSE COUPLED BACK TO WALL P|S TRAP 65CM

RST10AWHA RESORT WATER CLOSET TANK

Dimensions: All dimensions in mm tolerance  $\pm 5\%$  for below 200mm and  $\pm 3\%$  for above 200mm.