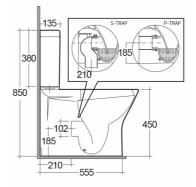

## **Technical specifications**

| Dimensions:              | 665 x 360 mm    |
|--------------------------|-----------------|
| Weight:                  | 44 Kg           |
| Color:                   | Alpine White    |
| Trap type:               | P Trap & S Trap |
| Trapway type:            | Concealed       |
| Seat cover options:      | Urea            |
| Bowl shape:              | Oval            |
| Soft close:              | yes             |
| Quick remove seat cover: | yes             |
| Dual flush:              | yes             |
| Suites:                  |                 |
|                          |                 |

## Code Name

RST16AWHA RESORT WATER CLOSET RIMLESS COMFORT HEIGHT 45CM CLOSE COUPLED BACK TO WALL P|S TRAP 65CM

RST10AWHA RESORT WATER CLOSET TANK

Dimensions: All dimensions in mm tolerance  $\pm 5\%$  for below 200mm and  $\pm 3\%$  for above 200mm.