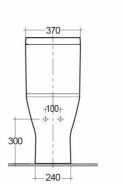

## **Technical specifications**

| Dimensions:              | 665 x 360 mm    |
|--------------------------|-----------------|
| Weight:                  | 44 Kg           |
| Color:                   | Alpine White    |
| Trap type:               | P Trap & S Trap |
| Trapway type:            | Concealed       |
| Seat cover options:      | Urea            |
| Bowl shape:              | Oval            |
| Soft close:              | yes             |
| Quick remove seat cover: | yes             |
| Dual flush:              | yes             |
| Suites:                  |                 |
|                          |                 |

## Code Name

RST16AWHA RESORT WATER CLOSET RIMLESS COMFORT HEIGHT 45CM CLOSE COUPLED BACK TO WALL P|S TRAP 65CM

RST10AWHA RESORT WATER CLOSET TANK

Dimensions: All dimensions in mm tolerance  $\pm 5\%$  for below 200mm and  $\pm 3\%$  for above 200mm.