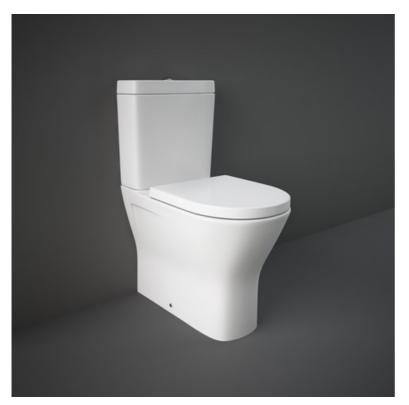

## **RAK-RESORT-COMFORT HEIGHT 45CM**

## **Close Coupled | Water Closet**

📜 BUY NOW

## **Technical specifications**

| Dimensions:              | 665 x 360 mm    |
|--------------------------|-----------------|
| Weight:                  | 44 Kg           |
| Color:                   | Alpine White    |
| Trap type:               | P Trap & S Trap |
| Trapway type:            | Concealed       |
| Seat cover options:      | Urea            |
| Bowl shape:              | Oval            |
| Soft close:              | yes             |
| Quick remove seat cover: | yes             |
| Dual flush:              | yes             |
| Suites:                  |                 |
|                          |                 |