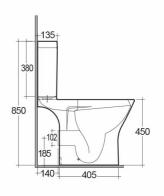

## **Technical specifications**

| Dimensions:              | 665 x 360 mm |
|--------------------------|--------------|
| Weight:                  | 40 Kg        |
| Color:                   | Alpine White |
| Trap type:               | P Trap       |
| Trapway type:            | Concealed    |
| Seat cover options:      | Urea         |
| Bowl shape:              | Oval         |
| Soft close:              | yes          |
| Quick remove seat cover: | yes          |
| Dual flush:              | yes          |
| Suites:                  |              |

## Code Name

RST11AWHA RESORT WATER CLOSET RIMLESS COMFORT HEIGHT 45CM CLOSE COUPLED BACK OPEN P-TRAP 65CM

RST10AWHA RESORT WATER CLOSET TANK

Dimensions: All dimensions in mm tolerance ±5% for below 200mm and ±3% for above 200mm.