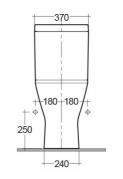

## **Technical specifications**

| Dimensions:              | 665 x 360 mm |
|--------------------------|--------------|
| Weight:                  | 40 Kg        |
| Color:                   | Alpine White |
| Trap type:               | P Trap       |
| Trapway type:            | Concealed    |
| Seat cover options:      | Urea         |
| Bowl shape:              | Oval         |
| Soft close:              | yes          |
| Quick remove seat cover: | yes          |
| Dual flush:              | yes          |
| Suites:                  |              |

## Code Name

RST11AWHA RESORT WATER CLOSET RIMLESS COMFORT HEIGHT 45CM CLOSE COUPLED BACK OPEN P-TRAP 65CM

RST10AWHA RESORT WATER CLOSET TANK

Dimensions: All dimensions in mm tolerance ±5% for below 200mm and ±3% for above 200mm.