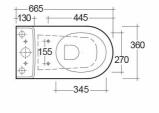

## **Technical specifications**

| Dimensions:              | 665 x 360 mm |
|--------------------------|--------------|
| Weight:                  | 40 Kg        |
| Color:                   | Alpine White |
| Trap type:               | P Trap       |
| Trapway type:            | Concealed    |
| Seat cover options:      | Urea         |
| Bowl shape:              | Oval         |
| Soft close:              | yes          |
| Quick remove seat cover: | yes          |
| Dual flush:              | yes          |
| Suites:                  |              |

## Code Name

RST11AWHA RESORT WATER CLOSET RIMLESS COMFORT HEIGHT 45CM CLOSE COUPLED BACK OPEN P-TRAP 65CM

RST10AWHA RESORT WATER CLOSET TANK

Dimensions: All dimensions in mm tolerance ±5% for below 200mm and ±3% for above 200mm.