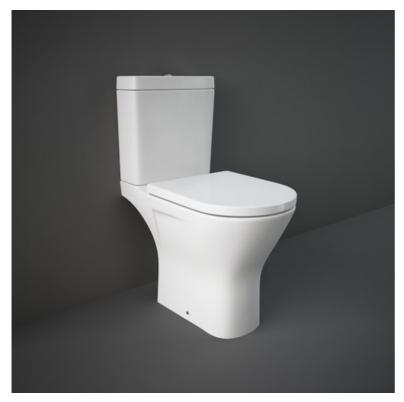

## **RAK-RESORT-COMFORT HEIGHT 45CM**

## **Technical specifications**

| Dimensions:              | 665 x 360 mm |
|--------------------------|--------------|
| Weight:                  | 40 Kg        |
| Color:                   | Alpine White |
| Trap type:               | P Trap       |
| Trapway type:            | Concealed    |
| Seat cover options:      | Urea         |
| Bowl shape:              | Oval         |
| Soft close:              | yes          |
| Quick remove seat cover: | yes          |
| Dual flush:              | yes          |
| Suites:                  |              |