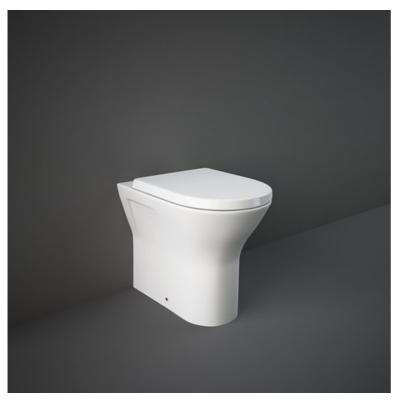

## **RAK-RESORT-COMFORT HEIGHT 45CM**

## **Back to Wall | Water Closet**

Please note accessories are for photographic use only.

RAK - Ceramics Page 1 of 1