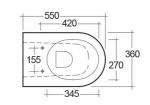

## **Technical specifications**

| Dimensions:              | 550 x 360 mm    |
|--------------------------|-----------------|
| Weight:                  | 30 Kg           |
| Color:                   | Alpine White    |
| Trap type:               | P Trap & S Trap |
| Trapway type:            | Concealed       |
| Seat cover options:      | Urea            |
| Bowl shape:              | Oval            |
| Soft close:              | yes             |
| Quick remove seat cover: | yes             |
| Dual flush:              | yes             |
| Suites:                  |                 |

## Code Name

RST21AWHA RESORT WATER CLOSET SPECIAL HEIGHT 45CM BACK TO WALL P|S-TRAP 55CM

Dimensions: All dimensions in mm tolerance ±5% for below 200mm and ±3% for above 200mm.

Note: Due to a continuing development programme to improve design and performance, the manufacturer reserves all rights to vary specifications without prior information.