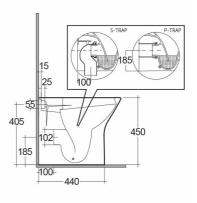

## **Technical specifications**

| Dimensions:              | 550 x 360 mm    |
|--------------------------|-----------------|
| Weight:                  | 30 Kg           |
| Color:                   | Alpine White    |
| Trap type:               | P Trap & S Trap |
| Trapway type:            | Concealed       |
| Seat cover options:      | Urea            |
| Bowl shape:              | Oval            |
| Soft close:              | yes             |
| Quick remove seat cover: | yes             |
| Dual flush:              | yes             |
| Suites:                  |                 |

## Code Name

RST21AWHA RESORT WATER CLOSET SPECIAL HEIGHT 45CM BACK TO WALL P|S-TRAP 55CM

Dimensions: All dimensions in mm tolerance ±5% for below 200mm and ±3% for above 200mm.

Note: Due to a continuing development programme to improve design and performance, the manufacturer reserves all rights to vary specifications without prior information.