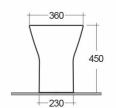

## **Technical specifications**

| Dimensions:              | 550 x 360 mm    |
|--------------------------|-----------------|
| Weight:                  | 30 Kg           |
| Color:                   | Alpine White    |
| Trap type:               | P Trap & S Trap |
| Trapway type:            | Concealed       |
| Seat cover options:      | Urea            |
| Bowl shape:              | Oval            |
| Soft close:              | yes             |
| Quick remove seat cover: | yes             |
| Dual flush:              | yes             |
| Suites:                  |                 |

## Code Name

RST21AWHA RESORT WATER CLOSET SPECIAL HEIGHT 45CM BACK TO WALL P|S-TRAP 55CM

Dimensions: All dimensions in mm tolerance ±5% for below 200mm and ±3% for above 200mm.

Note: Due to a continuing development programme to improve design and performance, the manufacturer reserves all rights to vary specifications without prior information.