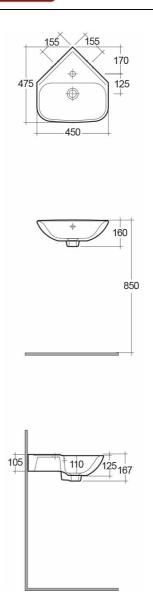

## **Technical specifications**

| Dimensions:     | 450 x 475 mm      |
|-----------------|-------------------|
| Weight:         | 10 Kg             |
| Color:          | Alpine White      |
| Shape of basin: | Rounded Rectangle |
| Overflow hole:  | yes               |
| Suites:         |                   |

| Code        | Name                          |
|-------------|-------------------------------|
| ORG2601AWHA | ORIGIN WASH BASIN CORNER 45CM |

Dimensions: All dimensions in mm tolerance ±5% for below 200mm and ±3% for above 200mm.