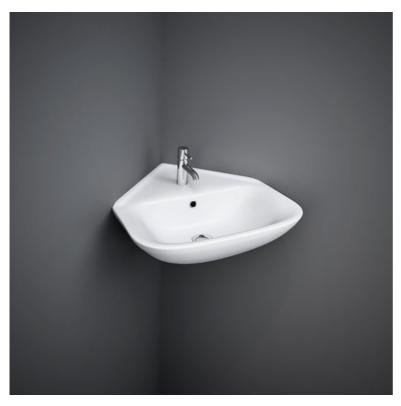

## **RAK-ORIGIN**

## Wash basin | Cloakroom

## **Technical specifications**

| Dimensions:     | 450 x 475 mm      |
|-----------------|-------------------|
| Weight:         | 10 Kg             |
| Color:          | Alpine White      |
| Shape of basin: | Rounded Rectangle |
| Overflow hole:  | yes               |
| Suites:         |                   |

| Code        | Name                          |
|-------------|-------------------------------|
| ORG2601AWHA | ORIGIN WASH BASIN CORNER 45CM |

Dimensions: All dimensions in mm tolerance ±5% for below 200mm and ±3% for above 200mm.