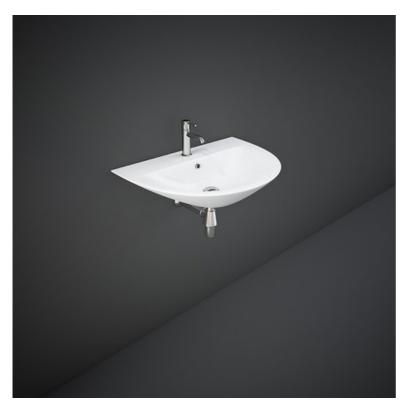

## **Technical specifications**

MORWB6501AWHA

| Code            | Name |              |
|-----------------|------|--------------|
| Suites:         |      |              |
| Overflow hole:  |      | yes          |
| Shape of basin: |      | Oval         |
| Color:          |      | Alpine White |
| Weight:         |      | 15 Kg        |
| Dimensions:     |      | 450 x 650 mm |

MORNING WASH BASIN WALL HUNG 65CM

Dimensions: All dimensions in mm tolerance  $\pm 5\%$  for below 200mm and  $\pm 3\%$  for above 200mm. Note: Due to a continuing development programme to improve design and performance, the manufacturer reserves all rights to vary