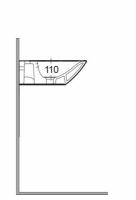

## **Technical specifications**

MORWB6501AWHA

| Code            | Name |              |
|-----------------|------|--------------|
| Suites:         |      |              |
| Overflow hole:  |      | yes          |
| Shape of basin: |      | Oval         |
| Color:          |      | Alpine White |
| Weight:         |      | 15 Kg        |
| Dimensions:     |      | 450 x 650 mm |

MORNING WASH BASIN WALL HUNG 65CM

Dimensions: All dimensions in mm tolerance  $\pm 5\%$  for below 200mm and  $\pm 3\%$  for above 200mm. Note: Due to a continuing development programme to improve design and performance, the manufacturer reserves all rights to vary