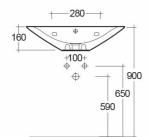

## **Technical specifications**

MORWB6501AWHA

| Code            | Name |              |
|-----------------|------|--------------|
| Suites:         |      |              |
| Overflow hole:  |      | yes          |
| Shape of basin: |      | Oval         |
| Color:          |      | Alpine White |
| Weight:         |      | 15 Kg        |
| Dimensions:     |      | 450 x 650 mm |

MORNING WASH BASIN WALL HUNG 65CM

Dimensions: All dimensions in mm tolerance  $\pm 5\%$  for below 200mm and  $\pm 3\%$  for above 200mm. Note: Due to a continuing development programme to improve design and performance, the manufacturer reserves all rights to vary