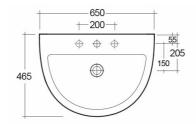

## **Technical specifications**

MORWB6501AWHA

| Code            | Name |              |
|-----------------|------|--------------|
| Suites:         |      |              |
| Overflow hole:  |      | yes          |
| Shape of basin: |      | Oval         |
| Color:          |      | Alpine White |
| Weight:         |      | 15 Kg        |
| Dimensions:     |      | 450 x 650 mm |

MORNING WASH BASIN WALL HUNG 65CM

Dimensions: All dimensions in mm tolerance  $\pm 5\%$  for below 200mm and  $\pm 3\%$  for above 200mm. Note: Due to a continuing development programme to improve design and performance, the manufacturer reserves all rights to vary