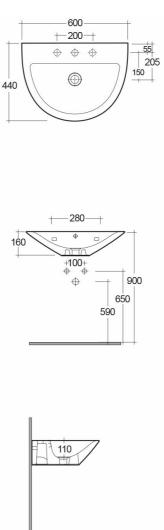

## Technical specifications

| MORWB6001AWHA   | MORNING WASH BASIN WALL HUNG 60CM |
|-----------------|-----------------------------------|
| Code            | Name                              |
| Suites:         |                                   |
| Overflow hole:  | yes                               |
| Shape of basin: | Oval                              |
| Color:          | Alpine White                      |
| Weight:         | 14 Kg                             |
| Dimensions:     | 442 x 600 mm                      |

Dimensions: All dimensions in mm tolerance  $\pm 5\%$  for below 200mm and  $\pm 3\%$  for above 200mm. Note: Due to a continuing development programme to improve design and performance, the manufacturer reserves all rights to vary