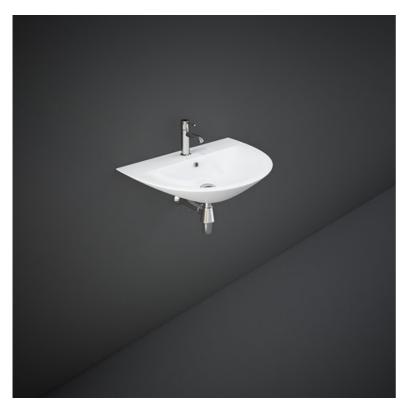

## RAK-MORNING

## Wash basin | Wall Hung

## Technical specifications

| MORWB6001AWHA   | MORNING WASH BASIN WALL HUNG 60CM |
|-----------------|-----------------------------------|
| Code            | Name                              |
| Suites:         |                                   |
| Overflow hole:  | yes                               |
| Shape of basin: | Oval                              |
| Color:          | Alpine White                      |
| Weight:         | 14 Kg                             |
| Dimensions:     | 442 x 600 mm                      |