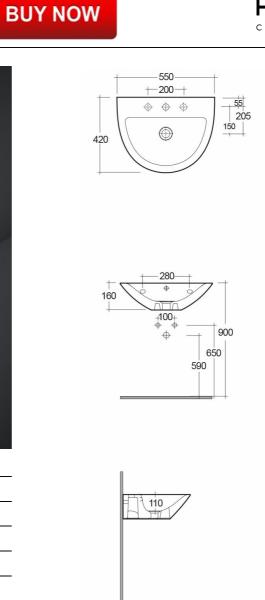

Dimensions: All dimensions in mm tolerance  $\pm 5\%$  for below 200mm and  $\pm 3\%$  for above 200mm. Note: Due to a continuing development programme to improve design and performance, the manufacturer reserves all rights to vary

specifications without prior information.

Please note accessories are for photographic use only.