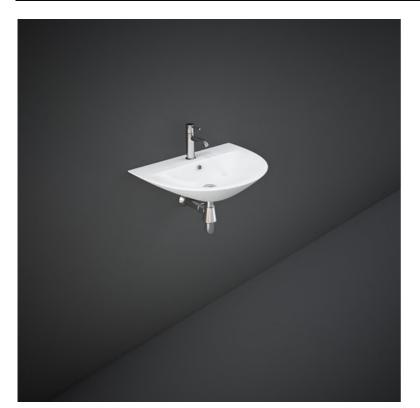

## Wash basin | Wall Hung

## **Technical specifications**

| Dimensions:     | 442 x 550 mm                      |
|-----------------|-----------------------------------|
| Weight:         | 12 Kg                             |
| Color:          | Alpine White                      |
| Shape of basin: | Oval                              |
| Overflow hole:  | yes                               |
| Suites:         |                                   |
| Code            | Name                              |
| MORWB5501AWHA   | MORNING WASH BASIN WALL HUNG 55CM |