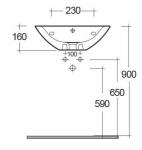

## **Technical specifications**

| Dimensions:     | 400 x 500 mm |
|-----------------|--------------|
| Weight:         | 11 Kg        |
| Color:          | Alpine White |
| Shape of basin: | Oval         |
| Overflow hole:  | yes          |
| Suites:         |              |

| Code          | Name                              |
|---------------|-----------------------------------|
| MORWB5001AWHA | MORNING WASH BASIN WALL HUNG 50CM |

Dimensions: All dimensions in mm tolerance ±5% for below 200mm and ±3% for above 200mm.