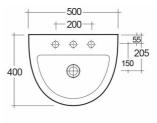

## **Technical specifications**

| Dimensions:     | 400 x 500 mm |
|-----------------|--------------|
| Weight:         | 11 Kg        |
| Color:          | Alpine White |
| Shape of basin: | Oval         |
| Overflow hole:  | yes          |
| Suites:         |              |

| Code          | Name                              |
|---------------|-----------------------------------|
| MORWB5001AWHA | MORNING WASH BASIN WALL HUNG 50CM |

Dimensions: All dimensions in mm tolerance ±5% for below 200mm and ±3% for above 200mm.