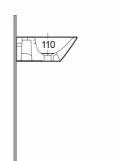

## **Technical specifications**

| Dimensions:     | 400 x 500 mm |
|-----------------|--------------|
| Weight:         | 11 Kg        |
| Color:          | Alpine White |
| Shape of basin: | Oval         |
| Overflow hole:  | yes          |
| Suites:         |              |

| Code          | Name                              |
|---------------|-----------------------------------|
| MORWB5001AWHA | MORNING WASH BASIN WALL HUNG 50CM |

Dimensions: All dimensions in mm tolerance ±5% for below 200mm and ±3% for above 200mm.