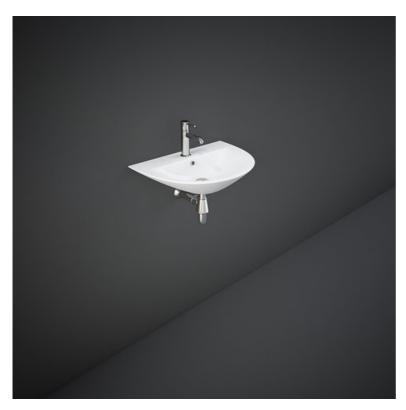

## Wash basin | Wall Hung

## **Technical specifications**

| Dimensions:     | 400 x 500 mm |
|-----------------|--------------|
| Weight:         | 11 Kg        |
| Color:          | Alpine White |
| Shape of basin: | Oval         |
| Overflow hole:  | yes          |
| Suites:         |              |

| Code          | Name                              |
|---------------|-----------------------------------|
| MORWB5001AWHA | MORNING WASH BASIN WALL HUNG 50CM |

Dimensions: All dimensions in mm tolerance ±5% for below 200mm and ±3% for above 200mm.