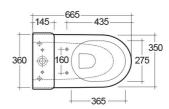

## **Technical specifications**

| Dimensions:         | 665 x 360 mm    |
|---------------------|-----------------|
| Weight:             | 49 Kg           |
| Color:              | Alpine White    |
| Trap type:          | P Trap & S Trap |
| Trapway type:       | Concealed       |
| Seat cover options: | Urea            |
| Bowl shape:         | Oval            |
| Soft close:         | yes             |
| Dual flush:         | yes             |
| Suites:             |                 |

Dimensions: All dimensions in mm tolerance ±5% for below 200mm and ±3% for above 200mm.

Note: Due to a continuing development programme to improve design and performance, the manufacturer reserves all rights to vary specifications without prior information.