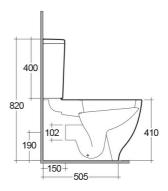

## **Technical specifications**

| Dimensions:         | 665 x 360 mm    |
|---------------------|-----------------|
| Weight:             | 49 Kg           |
| Color:              | Alpine White    |
| Trap type:          | P Trap & S Trap |
| Trapway type:       | Concealed       |
| Seat cover options: | Urea            |
| Bowl shape:         | Oval            |
| Soft close:         | yes             |
| Dual flush:         | yes             |
| Suites:             |                 |

Dimensions: All dimensions in mm tolerance ±5% for below 200mm and ±3% for above 200mm.

Note: Due to a continuing development programme to improve design and performance, the manufacturer reserves all rights to vary specifications without prior information.