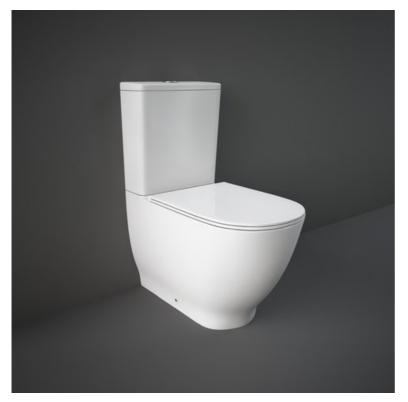

## **RAK-MOON**

## **Close Coupled | Water Closet**

## **Technical specifications**

| Dimensions:         | 665 x 360 mm    |
|---------------------|-----------------|
| Weight:             | 49 Kg           |
| Color:              | Alpine White    |
| Trap type:          | P Trap & S Trap |
| Trapway type:       | Concealed       |
| Seat cover options: | Urea            |
| Bowl shape:         | Oval            |
| Soft close:         | yes             |
| Dual flush:         | yes             |
| Suites:             |                 |