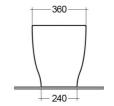

## **Technical specifications**

| Dimensions:         | 560 x 360 mm    |
|---------------------|-----------------|
| Weight:             | 29 Kg           |
| Color:              | Alpine White    |
| Trap type:          | P Trap & S Trap |
| Trapway type:       | Concealed       |
| Seat cover options: | Urea            |
| Bowl shape:         | Oval            |
| Soft close:         | yes             |
| Dual flush:         | yes             |
| Suites:             |                 |

| Code      | Name                                         |
|-----------|----------------------------------------------|
| HAR18AWHA | MOON WATER CLOSET BACK TO WALL P S TRAP 56CM |

Dimensions: All dimensions in mm tolerance ±5% for below 200mm and ±3% for above 200mm.