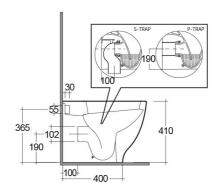

## **Technical specifications**

| Dimensions:         | 560 x 360 mm    |
|---------------------|-----------------|
| Weight:             | 29 Kg           |
| Color:              | Alpine White    |
| Trap type:          | P Trap & S Trap |
| Trapway type:       | Concealed       |
| Seat cover options: | Urea            |
| Bowl shape:         | Oval            |
| Soft close:         | yes             |
| Dual flush:         | yes             |
| Suites:             |                 |

| Code      | Name                                         |
|-----------|----------------------------------------------|
| HAR18AWHA | MOON WATER CLOSET BACK TO WALL P S TRAP 56CM |

Dimensions: All dimensions in mm tolerance ±5% for below 200mm and ±3% for above 200mm.