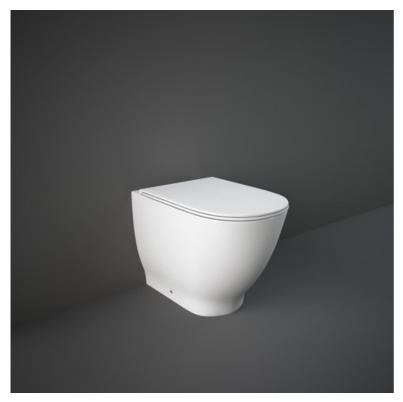

## **RAK-MOON**

## **Back to Wall | Water Closet**











## **Technical specifications**

| Dimensions:         | 560 x 360 mm    |
|---------------------|-----------------|
| Weight:             | 29 Kg           |
| Color:              | Alpine White    |
| Trap type:          | P Trap & S Trap |
| Trapway type:       | Concealed       |
| Seat cover options: | Urea            |
| Bowl shape:         | Oval            |
| Soft close:         | yes             |
| Dual flush:         | yes             |
| Suites:             |                 |



| Code      | Name                                         |
|-----------|----------------------------------------------|
| HAR18AWHA | MOON WATER CLOSET BACK TO WALL P S TRAP 56CM |

Dimensions: All dimensions in mm tolerance ±5% for below 200mm and ±3% for above 200mm.

Note: Due to a continui