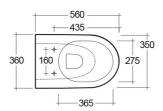

## **Technical specifications**

| Dimensions:         | 560 x 360 mm    |
|---------------------|-----------------|
| Weight:             | 29 Kg           |
| Color:              | Alpine White    |
| Trap type:          | P Trap & S Trap |
| Trapway type:       | Concealed       |
| Seat cover options: | Urea            |
| Bowl shape:         | Oval            |
| Soft close:         | yes             |
| Dual flush:         | yes             |
| Suites:             |                 |

| Code      | Name                                         |
|-----------|----------------------------------------------|
| HAR18AWHA | MOON WATER CLOSET BACK TO WALL P S TRAP 56CM |

Dimensions: All dimensions in mm tolerance ±5% for below 200mm and ±3% for above 200mm.