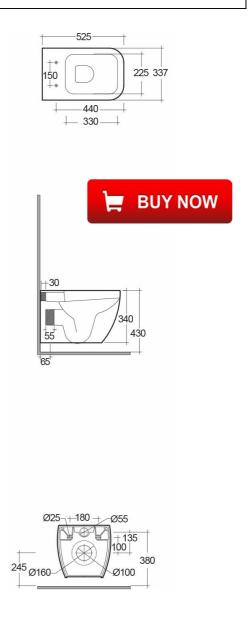

## **Technical specifications**

| Dimensions:         | 525 x 337 mm      |
|---------------------|-------------------|
| Weight:             | 28 Kg             |
| Color:              | Alpine White      |
| Trap type:          | P Trap            |
| Trapway type:       | Concealed         |
| Seat cover options: | ABS & Urea        |
| Bowl shape:         | Rounded Rectangle |
| Soft close:         | yes               |
| Dual flush:         | yes               |
| Suites:             |                   |

## Code Name MP13AWHA METROPOLITAN WATER CLOSET RIMLESS WALL HUNG W/HIDDEN FIXATIONS 52CM

Dimensions: All dimensions in mm tolerance  $\pm 5\%$  for below 200mm and  $\pm 3\%$  for above 200mm. Note: Due to a continuing development programme to improve design and performance, the manufacturer reserves all rights to vary specifications without prior information. Please note accessories are for photographic use only.