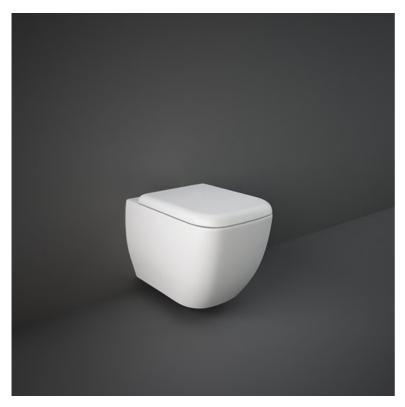

## **RAK-METROPOLITAN-W/HIDDEN FIXATIONS**

## Wall Hung | Water Closet

## **Technical specifications**

| Dimensions:         | 525 x 337 mm      |
|---------------------|-------------------|
| Weight:             | 28 Kg             |
| Color:              | Alpine White      |
| Trap type:          | P Trap            |
| Trapway type:       | Concealed         |
| Seat cover options: | ABS & Urea        |
| Bowl shape:         | Rounded Rectangle |
| Soft close:         | yes               |
| Dual flush:         | yes               |
| Suites:             |                   |

## Code Name MP13AWHA METROPOLITAN WATER CLOSET RIMLESS WALL HUNG W/HIDDEN FIXATIONS 52CM

Dimensions: All dimensions in mm tolerance  $\pm 5\%$  for below 200mm and  $\pm 3\%$  for above 200mm. Note: Due to a continuing development programme to improve design and performance, the manufacturer reserves all rights to vary specifications without prior information. Please note accessories are for photographic use only.