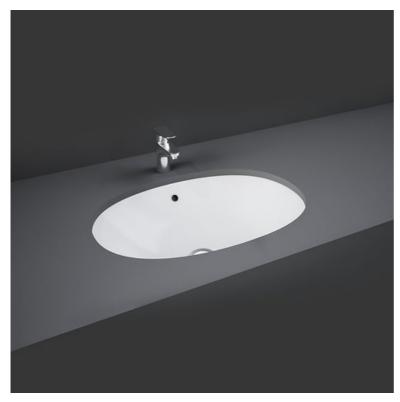

## **RAK-LILY**

## Wash basin | Under Counter

## **Technical specifications**

| Dimensions:     | 465 x 335 mm |
|-----------------|--------------|
| Weight:         | 5 Kg         |
| Color:          | Alpine White |
| Shape of basin: | Oval         |
| Overflow hole:  | yes          |