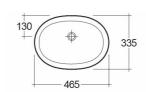

## **Technical specifications**

| Dimensions:     | 465 x 335 mm |
|-----------------|--------------|
| Weight:         | 5 Kg         |
| Color:          | Alpine White |
| Shape of basin: | Oval         |
| Overflow hole:  | yes          |

| Code     | Name                               |
|----------|------------------------------------|
| OC71AWHA | LILY WASH BASIN UNDER COUNTER 46CM |

Dimensions: All dimensions in mm tolerance ±5% for below 200mm and ±3% for above 200mm.