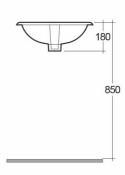

## **Technical specifications**

| Dimensions:     | 465 x 335 mm |
|-----------------|--------------|
| Weight:         | 5 Kg         |
| Color:          | Alpine White |
| Shape of basin: | Oval         |
| Overflow hole:  | yes          |

| Code     | Name                               |
|----------|------------------------------------|
| OC71AWHA | LILY WASH BASIN UNDER COUNTER 46CM |

Dimensions: All dimensions in mm tolerance ±5% for below 200mm and ±3% for above 200mm.