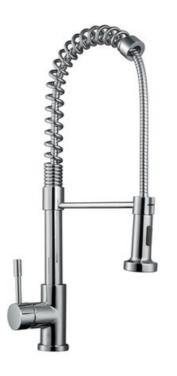

## Pull out Kitchen sink mixer side lever (RAKKIT012) Pull out Kitchen sink mixer side lever (RAKKIT012) Faucets

📜 BUY NOW

N/A

## **Technical specifications**

| Dimensions:       |                                        | None    |
|-------------------|----------------------------------------|---------|
| Weight:           |                                        | 3.38 Kg |
| Color:            |                                        | Chrome  |
| Chrome thickness: |                                        | 0.30    |
| Cartridge:        |                                        | Yes     |
| Tail:             |                                        | NA      |
| Pressure:         |                                        | 6.00    |
| Code              | Name                                   |         |
| RAKKIT012         | Pull out Kitchen sink mixer side lever |         |