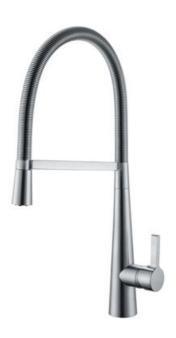

## Pull out Kitchen sink mixer side lever Pull out Kitchen sink mixer side lever Faucets

N/A

| Code      | Na me                                  |
|-----------|----------------------------------------|
| RAKKIT011 | Pull out Kitchen sink mixer side lever |

Dimensions: All dimensions in mm tolerance  $\pm 5\%$  for below 200mm and  $\pm 3\%$  for above 200mm. Note: Due to a continuing development programme to improve design and performance, the manufacturer reserves all rights to vary specifications without prior information.