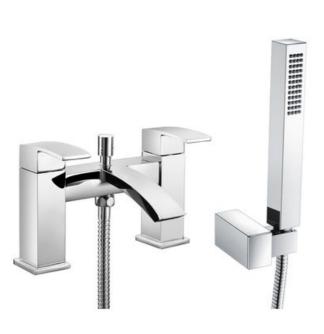

## Metropolitan Bath Shower mixer inc shower Metropolitan head and hose

Metropolitan Bath Shower mixer inc shower Metropolitan head and hose Faucets

RAK

| Code       | Name                                                                 |
|------------|----------------------------------------------------------------------|
| RAKMET3005 | Metropolitan Bath Shower mixer inc shower Metropolitan head and hose |