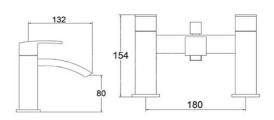

Dimensions: All dimensions in mm tolerance  $\pm 5\%$  for below 200mm and  $\pm 3\%$  for above 200mm.

Note: Due to a continuing development programme to improve design and performance, the manufacturer reserves all rights to vary specifications without prior information.