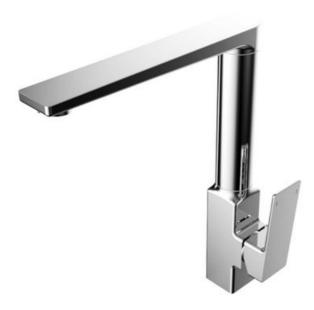

## **Kitchen sink mixer tap side lever (RAKKIT010)** Kitchen sink mixer tap side lever (RAKKIT010) Faucets

N/A

## **Technical specifications**

| Dimensions:      |                                   | None    |
|------------------|-----------------------------------|---------|
| Weight:          |                                   | 2.55 Kg |
| Color:           |                                   | Chrome  |
| Chrome thickness | :                                 | 0.30    |
| Cartridge:       |                                   | Yes     |
| Tail:            |                                   | NA      |
| Pressure:        |                                   | 6.00    |
| Code             | Name                              |         |
| RAKKIT010        | Kitchen sink mixer tap side lever |         |