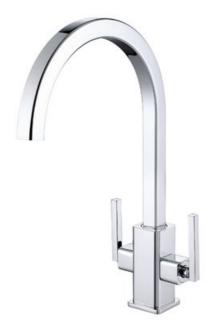

## Kitchen sink mixer tap modern twin lever Kitchen sink mixer tap modern twin lever Faucets

N/A

Kitchen sink mixer tap modern twin lever

Dimensions: All dimensions in mm tolerance ±5% for below 200mm and ±3% for above 200mm.

Note: Due to a continuing development programme to improve design and performance, the manufacturer reserves all rights to vary specifications without prior information.