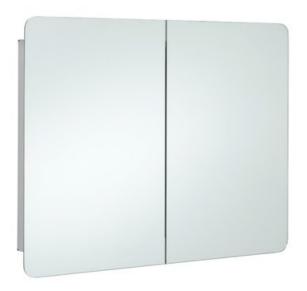

## **Duo Stainless Steel Double Cabinet with Mirrored Doors** (H)660x(W)800x(D)120mm

**Duo Stainless Steel Double Cabinet with Mirrored Doors** (H)660x(W)800x(D)120mm Cabinets

N/A