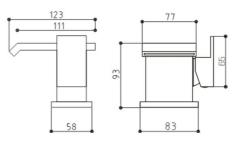

## **Technical specifications**

| Dimensions:       | None                             |  |
|-------------------|----------------------------------|--|
| Weight:           | 2.03 Kg                          |  |
| Color:            | Chrome                           |  |
| Chrome thickness: | 0.30                             |  |
| Cartridge:        | Yes                              |  |
| Tail:             | NA                               |  |
| Pressure:         | 3.00                             |  |
| Code              | Name                             |  |
| RAKCUB3001        | Basin Art Cubis Mono basin mixer |  |

Dimensions: All dimensions in mm tolerance  $\pm 5\%$  for below 200mm and  $\pm 3\%$  for above 200mm.

Note: Due to a continuing development programme to improve design and performance, the manufacturer reserves all rights to vary specifications without prior information.