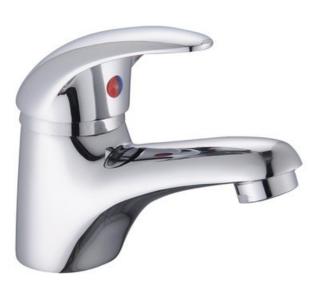

## **Technical specifications**

| Dimensions:     | None                                    |   |
|-----------------|-----------------------------------------|---|
| Weight:         | 1.20 Kg                                 |   |
| Color:          | Chrome                                  | 2 |
| Chrome thicknes | ss: 0.30                                |   |
| Cartridge:      | Yes                                     |   |
| Tail:           | NA                                      |   |
| Pressure:       | 3.00                                    |   |
| Code            | Name                                    |   |
| RAKBAS3002      | Basic Small mono basin mixer with waste |   |