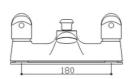

Basic Bath shower mixer

Dimensions: All dimensions in mm tolerance ±5% for below 200mm and ±3% for above 200mm.

Note: Due to a continuing development programme to improve design and performance, the manufacturer reserves all rights to vary specifications without prior information.