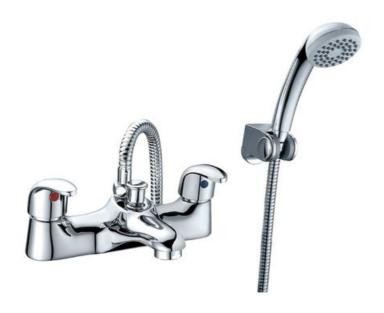

## **Basic Bath shower mixer Basic Bath shower mixer Faucets**

Basic Bath shower mixer

Dimensions: All dimensions in mm tolerance ±5% for below 200mm and ±3% for above 200mm.

Note: Due to a continuing development programme to improve design and performance, the manufacturer reserves all rights to vary specifications without prior information.

Please note accessories are for photographic use only.

RAK - Ceramics Page 1 of 1