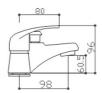

Basic Bath shower mixer

Dimensions: All dimensions in mm tolerance ±5% for below 200mm and ±3% for above 200mm.

Note: Due to a continuing development programme to improve design and performance, the manufacturer reserves all rights to vary specifications without prior information.