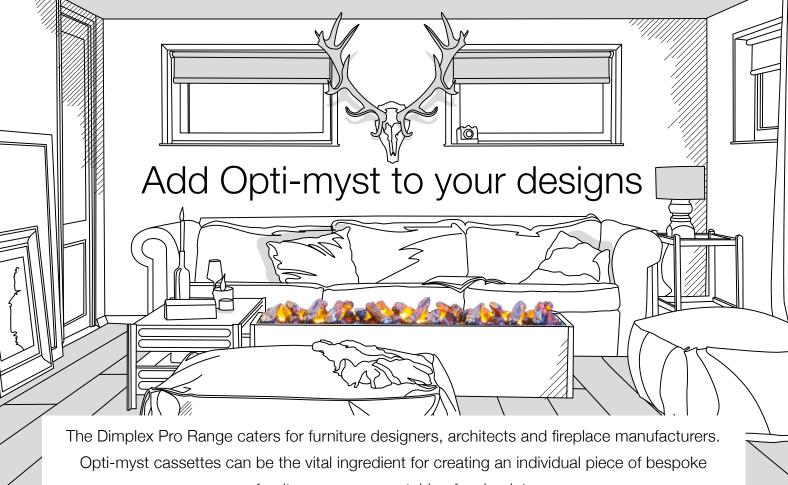

## Introducing the 500 and 1000 Cassettes

Introducing a new range of Opti-myst cassettes which offer more features than ever before. For the first time these Opti-myst fires can be plumbed to the water supply – removing the need to regularly fill up the bottle. These cassettes can also be connected in series, giving greater flexibility to designs. To further enhance the experience, the cassettes have added sound effects which offer the warming atmosphere of a crackling blaze.

furniture or an eye-catching focal point.