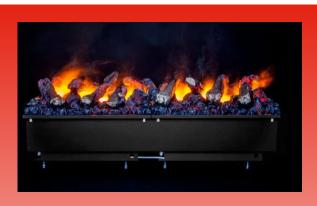

## Cassette 1000

- Realistic Opti-myst flame and smoke effect
- · Can be plumbed to water supply or bottle fed
- Can be connected in series to other 500 or 1000 cassettes
- Fully variable flame and smoke effect
- Adjustable sound
- · LED glowing log bed
- Remote control
- Dimensions: 240 Inset Height x 1017 Width x 354 Depth (mm)
- Model CAS1000