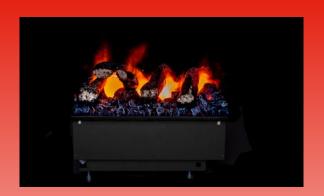

## Cassette 500

- Realistic Opti-myst flame and smoke effect
- Can be plumbed to water supply or bottle fed
- Can be connected in series to other 500 or 1000 cassettes
- Fully variable flame and smoke effect
- · Adjustable sound
- · LED glowing log bed
- Remote control
- Dimensions: 240 Inset Height x 508 Width x 354 Depth (mm)
- Model CAS500