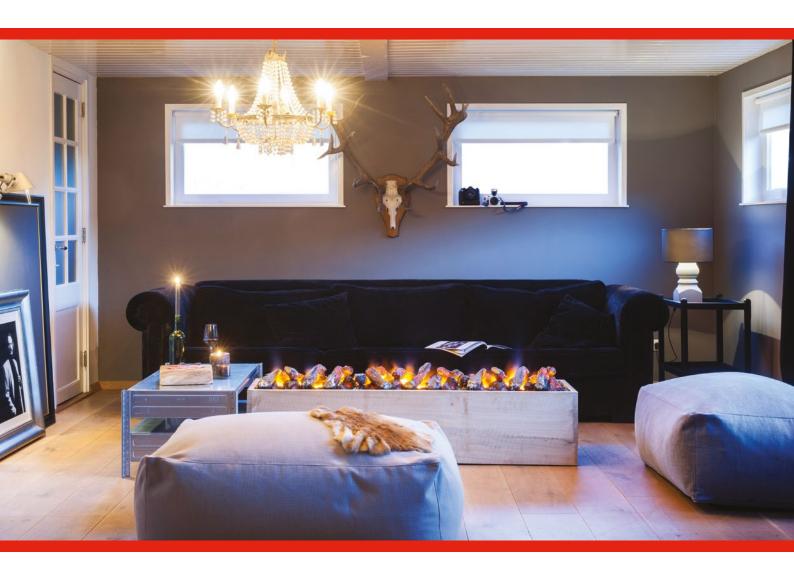

## Introducing the 500 and 1000 Cassettes

Introducing a new range of Opti-myst cassettes which offer more features than ever before. For the first time these Opti-myst fires can be plumbed to the water supply – removing the need to regularly fill up the bottle. These cassettes can also be connected in series, giving greater flexibility to designs. To further enhance the experience, the cassettes have added sound effects which offer the warming atmosphere of a crackling blaze.

furniture or an eye-catching focal point.