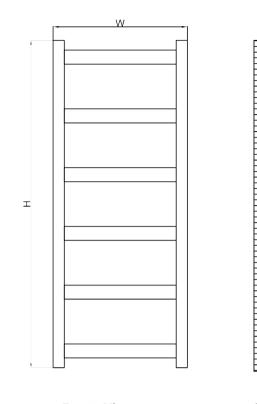

## Front View

-Vertical Mounting
-Optional 304 QUALITY STAINLESS STEEL TOWEL RADIATOR: (RNS-MN48117 : MINA RADIATOR )

-BRUSHED

-Max Operational Pressure: 10 Bar -Inlet/Outlet: 1/2" Female Pipe Thread

-All Dimensions are in mm

| MATERIAL | DETAILS |
|----------|---------|
| 30       | 2 50    |
| 40       | 1   30  |

MATERIAL DETAILS

G

| Product Name    | Product<br>Code | Height | Width | Thickness | Plumbing<br>Axes Center<br>to Center |     | Hanger to<br>Bottom of<br>the Product | Hanger<br>Axes<br>Vertical | Water<br>Volume | Empty<br>Weight | Thermal<br>Output |
|-----------------|-----------------|--------|-------|-----------|--------------------------------------|-----|---------------------------------------|----------------------------|-----------------|-----------------|-------------------|
|                 |                 | Н      | W     | D         | С                                    | S   | F                                     | G                          | ı               | ı               | Watt - BTU/hr     |
|                 |                 | mm     | mm    | mm        | mm                                   | mm  | mm                                    | mm                         | Г               | kg              | (Δ50°)            |
| MINA 750 X 480  | RNS-MN48050     | 750    | 480   | 45        | 440                                  | 440 | 690                                   | 630                        | 1.90            | 3.75            | 229 - 780         |
| MINA 1170 X 480 | RNS-MN48117     | 1170   | 480   | 45        | 440                                  | 440 | 1110                                  | 1050                       | 2.94            | 5.74            | 357 - 1216        |
|                 |                 |        |       |           |                                      |     |                                       |                            |                 |                 |                   |
|                 |                 |        |       |           |                                      |     |                                       |                            |                 |                 |                   |
| _               |                 |        |       |           |                                      |     |                                       |                            |                 | ·               |                   |