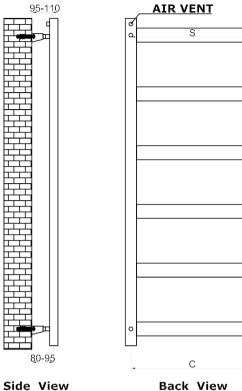

## Front View

-Vertical Mounting
-Optional 304 QUALITY STAINLESS STEEL TOWEL RADIATOR: (RNS-MN48117 : MINA RADIATOR )

-BRUSHED

-Max Operational Pressure: 10 Bar -Inlet/Outlet: 1/2" Female Pipe Thread

-All Dimensions are in mm

| MATERIAL | DETAILS |
|----------|---------|
| 30       | 2 50    |
| 40       | 1   30  |

MATERIAL DETAILS

G

| Product Name    | Product<br>Code | Height | Width | Thickness | Plumbing<br>Axes Center<br>to Center |     | Hanger to<br>Bottom of<br>the Product | Hanger<br>Axes<br>Vertical | Water<br>Volume | Empty<br>Weight | Thermal<br>Output |
|-----------------|-----------------|--------|-------|-----------|--------------------------------------|-----|---------------------------------------|----------------------------|-----------------|-----------------|-------------------|
|                 |                 | Н      | W     | D         | С                                    | S   | F                                     | G                          | ı               | ı               | Watt - BTU/hr     |
|                 |                 | mm     | mm    | mm        | mm                                   | mm  | mm                                    | mm                         | Г               | kg              | (Δ50°)            |
| MINA 750 X 480  | RNS-MN48050     | 750    | 480   | 45        | 440                                  | 440 | 690                                   | 630                        | 1.90            | 3.75            | 229 - 780         |
| MINA 1170 X 480 | RNS-MN48117     | 1170   | 480   | 45        | 440                                  | 440 | 1110                                  | 1050                       | 2.94            | 5.74            | 357 - 1216        |
|                 |                 |        |       |           |                                      |     |                                       |                            |                 |                 |                   |
|                 |                 |        |       |           |                                      |     |                                       |                            |                 |                 |                   |
| _               |                 |        |       |           |                                      |     |                                       |                            |                 | ·               |                   |