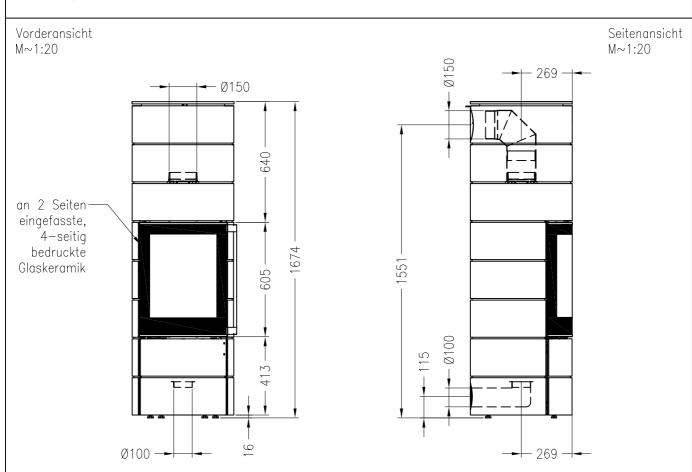

Kaminofen ambiente a4 2017 RLA/RLU E BUY NOW feststehend, Stahlausführung

ambiente Stand: 07/2017

Draufsicht M~1:10

Alle Abbildungen und Zeichnungen sind urheberrechtlich geschützt. Verwertung oder Veröffentlichung, auch einzelner Details, nur mit unserer Genehmigung. Technische Änderungen und Irrtümer vorbehalten.

## Kaminofen ambiente a4 2017 RLA

drehbar, Stahlausführung

ambiente Stand: 07/2017

Draufsicht M~1:10

Alle Abbildungen und Zeichnungen sind urheberrechtlich geschützt. Verwertung oder Veröffentlichung, auch einzelner Details, nur mit unserer Genehmigung. Technische Änderungen und Irrtümer vorbehalten.