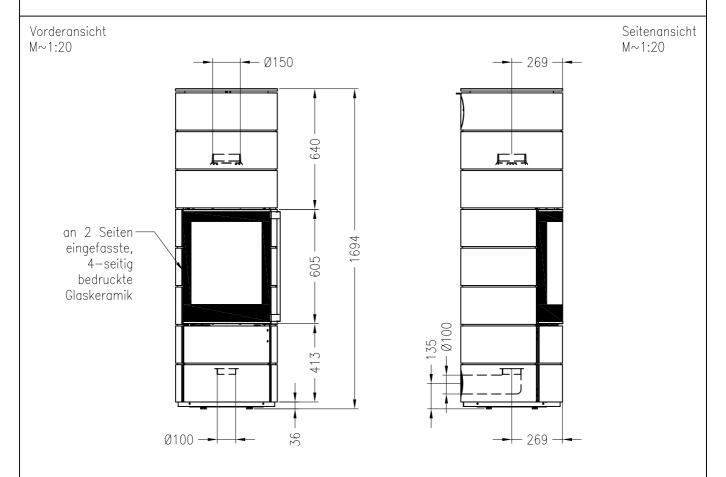

Kaminofen ambiente a4 2017 RLA/RLU E BUY NOW feststehend, Stahlausführung

ambiente Stand: 07/2017

Draufsicht M~1:10

Alle Abbildungen und Zeichnungen sind urheberrechtlich geschützt. Verwertung oder Veröffentlichung, auch einzelner Details, nur mit unserer Genehmigung. Technische Änderungen und Irrtümer vorbehalten.

## Kaminofen ambiente a4 2017 RLA

drehbar, Stahlausführung

ambiente Stand: 07/2017

Draufsicht M~1:10

Alle Abbildungen und Zeichnungen sind urheberrechtlich geschützt. Verwertung oder Veröffentlichung, auch einzelner Details, nur mit unserer Genehmigung. Technische Änderungen und Irrtümer vorbehalten.