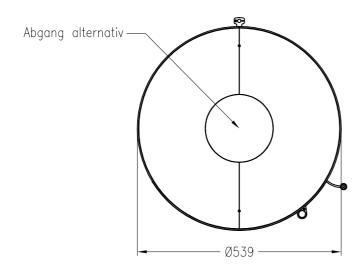

Kaminofen ambiente a4 2017 RLA/RLU E BUY NOW feststehend, Stahlausführung

ambiente Stand: 07/2017

Draufsicht M~1:10

Alle Abbildungen und Zeichnungen sind urheberrechtlich geschützt. Verwertung oder Veröffentlichung, auch einzelner Details, nur mit unserer Genehmigung. Technische Änderungen und Irrtümer vorbehalten.

## Kaminofen ambiente a4 2017 RLA

drehbar, Stahlausführung

ambiente Stand: 07/2017

Draufsicht M~1:10

Alle Abbildungen und Zeichnungen sind urheberrechtlich geschützt. Verwertung oder Veröffentlichung, auch einzelner Details, nur mit unserer Genehmigung. Technische Änderungen und Irrtümer vorbehalten.