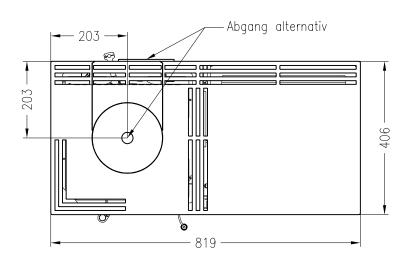

# Kaminofen Piko L, Holzfach breit, rechts feststehend, Stahlausführung

RLA/RLU

Selection Stand: 07/2017

Draufsicht M~1:10