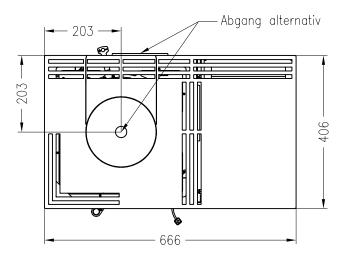

Kaminofen Piko L feststehend, Stahlausführung RLA/RLU

Selection Stand: 07/2017

Draufsicht M~1:10