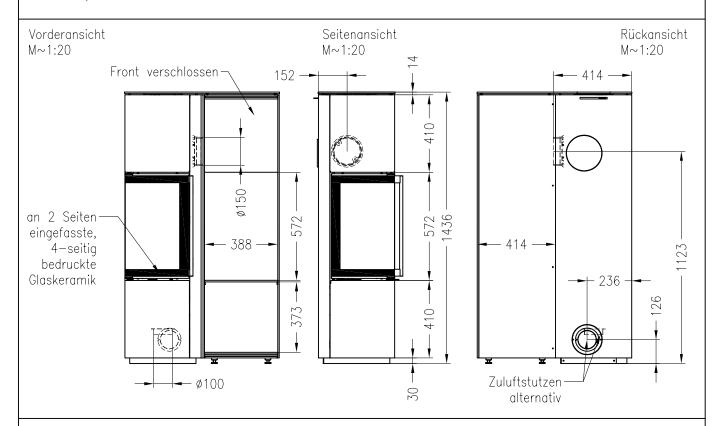

# Kaminofen Piko L, Holzfach breit, rechts feststehend, Stahlausführung

RLA/RLU

Selection Stand: 07/2017

Draufsicht M~1:10

### Kaminofen Piko L, Holzfach breit, rechts RLA feststehend, Stahlausführung, Rauchrohranschluss durch das Holzfach RLA/RLU

Selection Stand: 07/2017

Draufsicht M~1:10