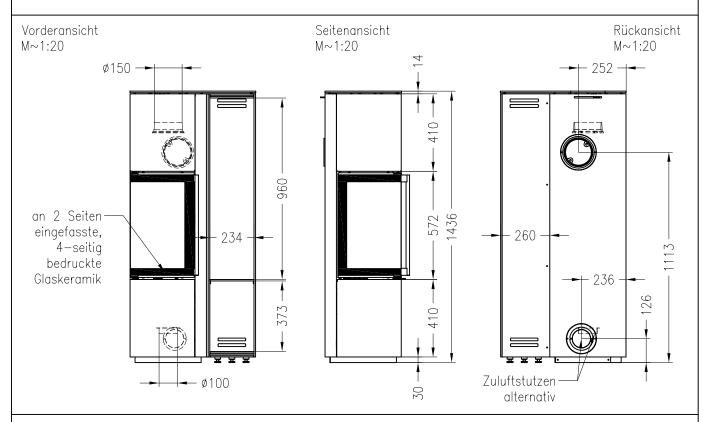

Kaminofen Piko L feststehend, Stahlausführung RLA/RLU

Selection Stand: 07/2017

Draufsicht M~1:10