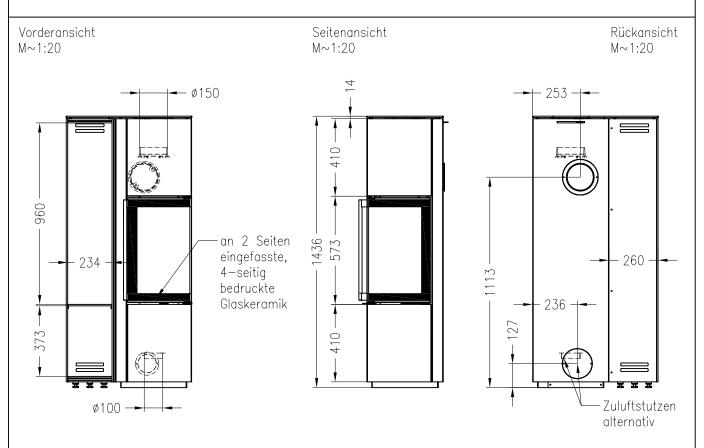

# Kaminofen Piko L, Holzfach schmal, links feststehend, Stahlausführung

RLA/RLU

Selection Stand: 07/2017

Draufsicht M~1:10

# Kaminofen Piko L, Holzfach schmal, rechts feststehend, Stahlausführung

RLA/RLU

Selection Stand: 07/2017

Draufsicht M~1:10

### RLA/RLU Kaminofen Piko L, Holzfach schmal, rechts feststehend, Stahlausführung, Rauchrohranschluss durch das Holzfach

Selection Stand: 07/2017

Draufsicht M~1:10