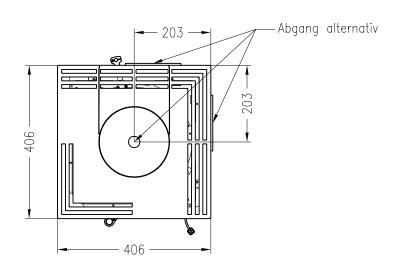

Kaminofen Piko L feststehend, Stahlausführung RLA/RLU

Selection Stand: 07/2017

Draufsicht M~1:10