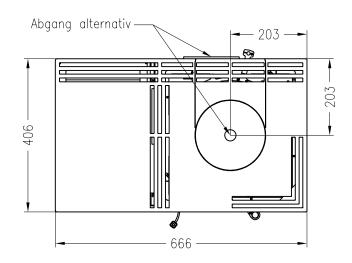

# Kaminofen Piko L, Holzfach schmal, links feststehend, Stahlausführung

RLA/RLU

Selection Stand: 07/2017

Draufsicht M~1:10

# Kaminofen Piko L, Holzfach schmal, rechts feststehend, Stahlausführung

RLA/RLU

Selection Stand: 07/2017

Draufsicht M~1:10

### RLA/RLU Kaminofen Piko L, Holzfach schmal, rechts feststehend, Stahlausführung, Rauchrohranschluss durch das Holzfach

Selection Stand: 07/2017

Draufsicht M~1:10