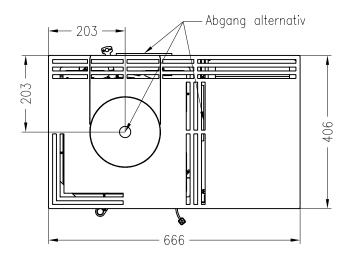

# Kaminofen Piko L, Holzfach breit, rechts feststehend, Stahlausführung

RLA/RLU

Selection Stand: 07/2017

Draufsicht M~1:10