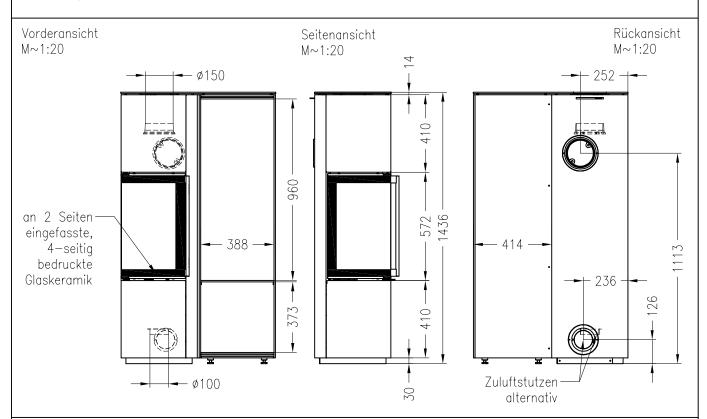

# Kaminofen Piko L, Holzfach breit, rechts feststehend, Stahlausführung

RLA/RLU

Selection Stand: 07/2017

Draufsicht M~1:10