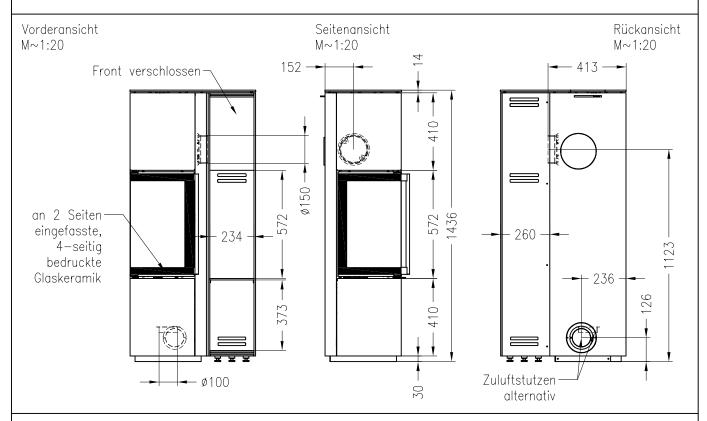

# Kaminofen Piko L, Holzfach breit, rechts feststehend, Stahlausführung

RLA/RLU

Selection Stand: 07/2017

Draufsicht M~1:10