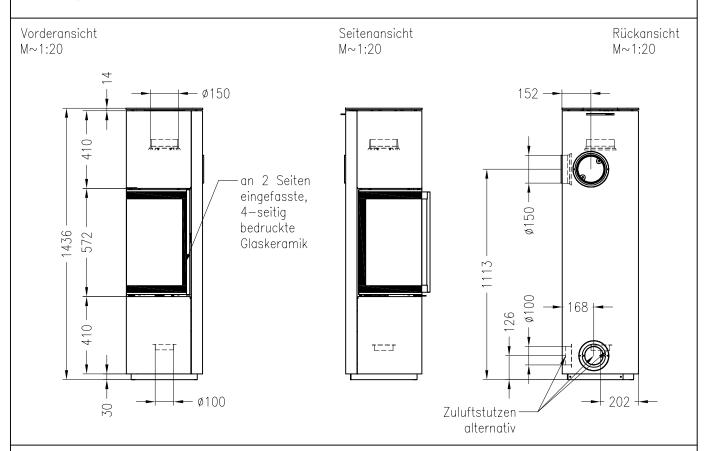

Kaminofen Piko L feststehend, Stahlausführung RLA/RLU

Selection Stand: 07/2017

Draufsicht M~1:10