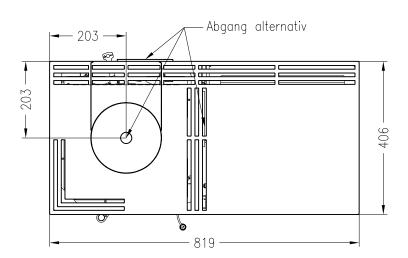

# Kaminofen Piko L, Holzfach breit, rechts feststehend, Stahlausführung

RLA/RLU

Selection Stand: 07/2017

Draufsicht M~1:10

### Kaminofen Piko L, Holzfach breit, rechts RLA feststehend, Stahlausführung, Rauchrohranschluss durch das Holzfach RLA/RLU

Selection Stand: 07/2017

Draufsicht M~1:10