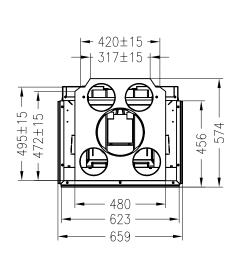

## Brennzelle Arte 3RL-60h-4S 2016 Ø200 mit Warmluftmantel

hochschiebbar

Linear 4S Stand: 11/2016

Seitenansicht

M~1:20

Vorderansicht M∼1:20

Draufsicht M~1:20

Alle Abbildungen und Zeichnungen sind urheberrechtlich geschützt. Verwertung oder Veröffentlichung, auch einzelner Details, nur mit unserer Genehmigung. Technische Änderungen und Irrtümer vorbehalten.

## Brennzelle Arte 3RL-60h-4S 2016 Ø250 mit Warmluftmantel

hochschiebbar

Linear 4S Stand: 11/2016

Draufsicht M~1:20

Alle Abbildungen und Zeichnungen sind urheberrechtlich geschützt. Verwertung oder Veröffentlichung, auch einzelner Details, nur mit unserer Genehmigung. Technische Änderungen und Irrtümer vorbehalten.