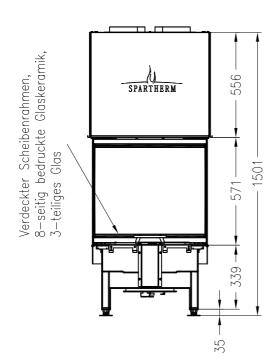

## Brennzelle Arte 3RL-60h-4S 2016 (Glas 3-tlg.)

Linear 4S Stand: 01/2016

Alle Abbildungen und Zeichnungen sind urheberrechtlich geschützt. Verwertung oder Veröffentlichung, auch einzelner Details, nur mit unserer Genehmigung. Technische Änderungen und Irrtümer vorbehalten.