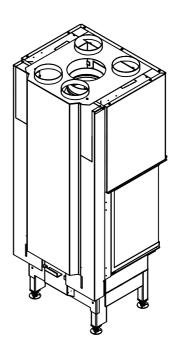

## Brennzelle Arte 3RL-60h-4S 2016 Ø200 mit Warmluftmantel

hochschiebbar

Linear 4S Stand: 11/2016

Seitenansicht

M~1:20

Vorderansicht M∼1:20

Draufsicht M~1:20

Alle Abbildungen und Zeichnungen sind urheberrechtlich geschützt. Verwertung oder Veröffentlichung, auch einzelner Details, nur mit unserer Genehmigung. Technische Änderungen und Irrtümer vorbehalten.

## Brennzelle Arte 3RL-60h-4S 2016 Ø250 mit Warmluftmantel

hochschiebbar

Linear 4S Stand: 11/2016

Draufsicht M~1:20

Alle Abbildungen und Zeichnungen sind urheberrechtlich geschützt. Verwertung oder Veröffentlichung, auch einzelner Details, nur mit unserer Genehmigung. Technische Änderungen und Irrtümer vorbehalten.