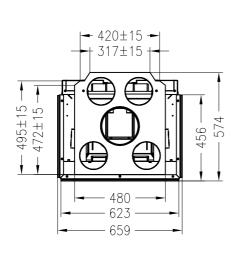

## Brennzelle Arte 3RL-60h-4S 2016 Ø200 mit Warmluftmantel

hochschiebbar

Linear 4S Stand: 11/2016

Seitenansicht

M~1:20

Vorderansicht M∼1:20

Draufsicht M~1:20

Alle Abbildungen und Zeichnungen sind urheberrechtlich geschützt. Verwertung oder Veröffentlichung, auch einzelner Details, nur mit unserer Genehmigung. Technische Änderungen und Irrtümer vorbehalten.

## Brennzelle Arte 3RL-60h-4S 2016 Ø250 mit Warmluftmantel

hochschiebbar

Linear 4S Stand: 11/2016

Draufsicht M~1:20

Alle Abbildungen und Zeichnungen sind urheberrechtlich geschützt. Verwertung oder Veröffentlichung, auch einzelner Details, nur mit unserer Genehmigung. Technische Änderungen und Irrtümer vorbehalten.