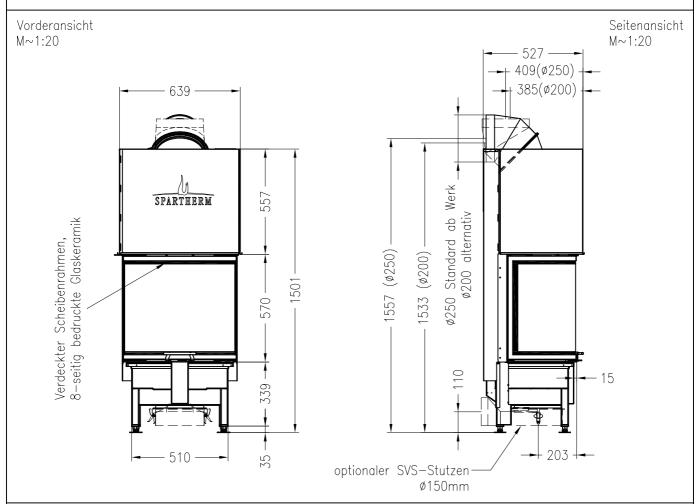

## Brennzelle Arte 3RL-60h-4S 2016 Ø200 mit Warmluftmantel

hochschiebbar

Linear 4S Stand: 11/2016

Seitenansicht

M~1:20

Vorderansicht M∼1:20

Draufsicht M~1:20

Alle Abbildungen und Zeichnungen sind urheberrechtlich geschützt. Verwertung oder Veröffentlichung, auch einzelner Details, nur mit unserer Genehmigung. Technische Änderungen und Irrtümer vorbehalten.

## Brennzelle Arte 3RL-60h-4S 2016 Ø250 mit Warmluftmantel

hochschiebbar

Linear 4S Stand: 11/2016

Draufsicht M~1:20

Alle Abbildungen und Zeichnungen sind urheberrechtlich geschützt. Verwertung oder Veröffentlichung, auch einzelner Details, nur mit unserer Genehmigung. Technische Änderungen und Irrtümer vorbehalten.