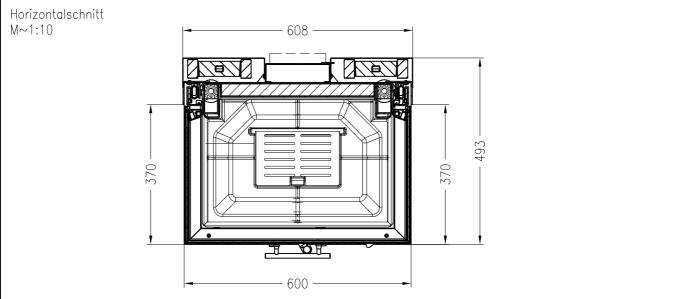

## Brennzelle Arte 3RL-60h-4S 2016 (Glas 3-tlg.)

Linear 4S Stand: 01/2016

Alle Abbildungen und Zeichnungen sind urheberrechtlich geschützt. Verwertung oder Veröffentlichung, auch einzelner Details, nur mit unserer Genehmigung. Technische Änderungen und Irrtümer vorbehalten.