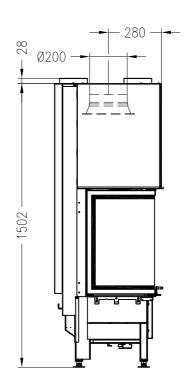

## Brennzelle Arte 3RL-60h-4S 2016 Ø200 mit Warmluftmantel

hochschiebbar

Linear 4S Stand: 11/2016

Seitenansicht

M~1:20

Vorderansicht M∼1:20

Draufsicht M~1:20

Alle Abbildungen und Zeichnungen sind urheberrechtlich geschützt. Verwertung oder Veröffentlichung, auch einzelner Details, nur mit unserer Genehmigung. Technische Änderungen und Irrtümer vorbehalten.

## Brennzelle Arte 3RL-60h-4S 2016 Ø250 mit Warmluftmantel

hochschiebbar

Linear 4S Stand: 11/2016

Draufsicht M~1:20

Alle Abbildungen und Zeichnungen sind urheberrechtlich geschützt. Verwertung oder Veröffentlichung, auch einzelner Details, nur mit unserer Genehmigung. Technische Änderungen und Irrtümer vorbehalten.