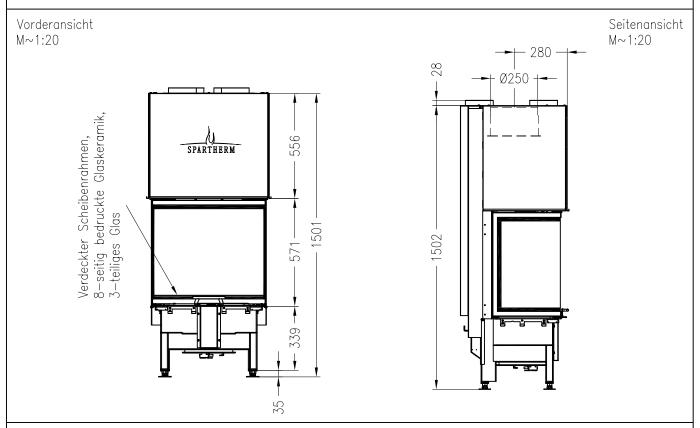

## Brennzelle Arte 3RL-60h-4S 2016 (Glas 3-tlg.)

Linear 4S Stand: 01/2016

Alle Abbildungen und Zeichnungen sind urheberrechtlich geschützt. Verwertung oder Veröffentlichung, auch einzelner Details, nur mit unserer Genehmigung. Technische Änderungen und Irrtümer vorbehalten.