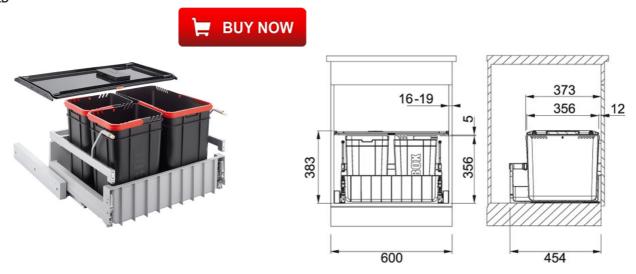

- Standard door system
- Mounted on standard cabinet side wall
- Soft-close mechanism

| TECHNICAL DATA    |                   |
|-------------------|-------------------|
| Cabinet Size      | 600.00 mm         |
| Length Overall    | 562.00 mm         |
| Width Overall     | 454.00 mm         |
| Depth Overall     | 383.00 mm         |
| Bin Configuration | 2 x 10l + 1 x 22l |