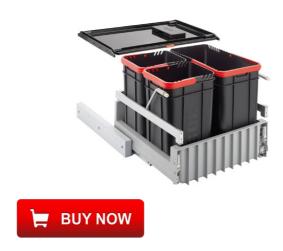

The Franke 300 Series Sorter Systems are a useful addition to any kitchen with standard doors, fitting neatly into kitchen base units. Each bin has a handle that can also be used to secure waste bags. The roll-out carrier is fully waterproof, simple to dismantle and easy to clean.

- Standard door system
- Mounted on standard cabinet side wall
- Soft-close mechanism

| TECHNICAL DATA    |                   |
|-------------------|-------------------|
| Cabinet Size      | 450.00 mm         |
| Length Overall    | 412.00 mm         |
| Width Overall     | 454.00 mm         |
| Depth Overall     | 383.00 mm         |
| Bin Configuration | 2 x 10l + 1 x 22l |