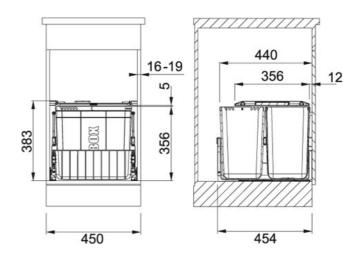

- Standard door system
- Mounted on standard cabinet side wall
- Soft-close mechanism

| TECHNICAL DATA    |                   |
|-------------------|-------------------|
| Cabinet Size      | 450.00 mm         |
| Length Overall    | 412.00 mm         |
| Width Overall     | 454.00 mm         |
| Depth Overall     | 383.00 mm         |
| Bin Configuration | 2 x 10l + 1 x 22l |