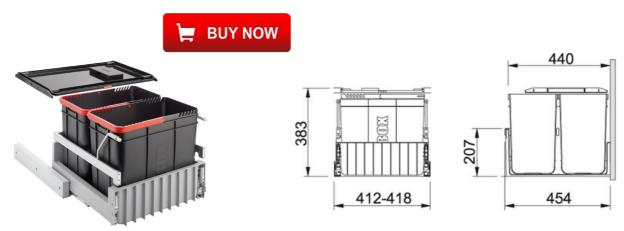

The Franke 300 Series Sorter Systems are a useful addition to any kitchen with standard doors, fitting neatly into kitchen base units. Each bin has a handle that can also be used to secure waste bags. The roll-out carrier is fully waterproof, simple to dismantle and easy to clean.

- Standard door system
- · Mounted on standard cabinet side wall
- Soft-close mechanism

| 450.00 mm |
|-----------|
| 412.00 mm |
| 454.00 mm |
| 383.00 mm |
| 2 x 22l   |
|           |