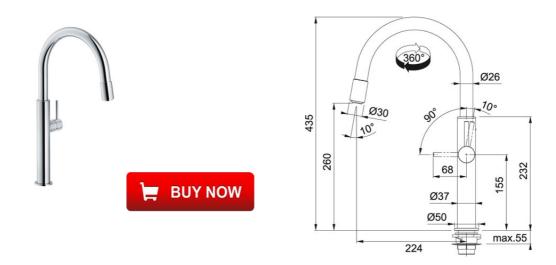

$\mathsf{FAMILY}: \textbf{Taps} \mid \mathsf{SERIE}: \textbf{Pescara} \mid \mathsf{FINISH}: \textbf{Chrome} \mid \mathsf{MODEL}: \textbf{Swivel Spout Up \& Down}$ 

With the Pescara Swivel Up Down tap, the water flow changes by a simple up/down motion at the end of the spout.

Take a look at our Pescara videos on our YouTube channel at www.youtube.com/UKFranke

| TECHNICAL DATA                   |                       |
|----------------------------------|-----------------------|
| Version                          | Single-Flow Spout     |
| Tap rotation                     | 360 °                 |
| Height Overall                   | 435.00 mm             |
| Spout reach                      | 224.00 mm             |
| Water Mixing Cartridge           | Ceramic Discs Ø 28 mm |
| Tap Pressure                     | High Pressure         |
| Height to End of Spout           | 260.00 mm             |
| Base                             | Ø 50                  |
| Туре                             | Ceramic Cartridge     |
| Hot Flow Rate at 0.3 bar         | 2.20 litres/min       |
| Suitable for low pressure system | No                    |