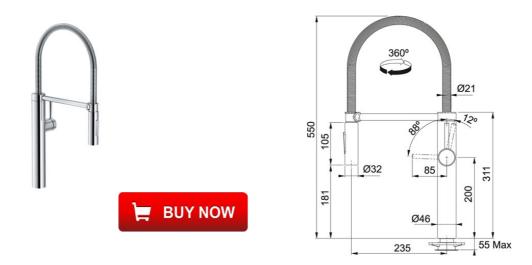

FAMILY: Taps | INSTALLATION TYPE: high pressure | FINISH: Chrome | SERIE: Pescara | MODEL: Semi-Pro XL

Modern tap with dual spray - normal & needle spray. With quick release, magnetic holder and spring hose providing great flexibility. Comes complete with Matt Black Lever option. Includes Perlator.

Lever moves forwards only - ideal for use with worktop upstands.

Take a look at our Pescara videos on our YouTube channel at www.youtube.com/UKFranke

| TECHNICAL DATA         |                   |
|------------------------|-------------------|
| Version                | Single-Flow Spout |
| Tap Pressure           | High Pressure     |
| Tap Operation          | Side Lever        |
| Height Overall         | 550.00 mm         |
| Height to End of Spout | 181.00 mm         |
| Spout reach            | 235.00 mm         |
| Tap rotation           | 360 °             |
| Туре                   | Ceramic Cartridge |
| Diameter               | Ø 35 mm           |
| Handle Width           | 64.00 mm          |