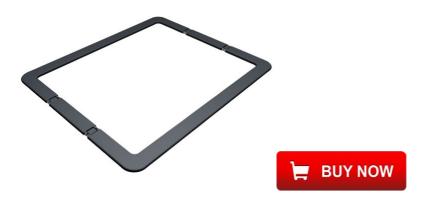

## Frames by Franke Gastronorm adapter Synthetic | 112.0357.743

FAMILY: Accessories | SERIE: Frames by Franke | MODEL: Gastronorm adapter | FINISH: Synthetic | PRODUCT LINE: Frames by Franke | INSTALLATION TYPE: Accessories for sinks

The Gastronorm adapter is the ideal accompaniment to standard-sized bowls and containers.

## Features:

- Can be folded up for easy storage
- · Exact fit for Gastronorm insert and tray
- Matches the chopping board

| TECHNICAL DATA |           |
|----------------|-----------|
| Length Overall | 423.00 mm |
| Width Overall  | 346.00 mm |