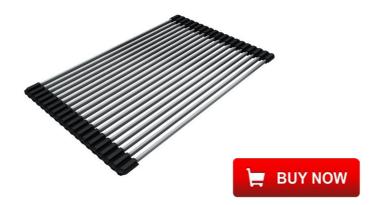

This is how good design works: this Stainless Steel roll out mat belongs on every sink and serves as the perfect draining board. Moreover, it hardly takes up any storage space as it can be rolled up.

| TECHNICAL DATA |           |
|----------------|-----------|
| Length Overall | 433.00 mm |
| Width Overall  | 267.00 mm |